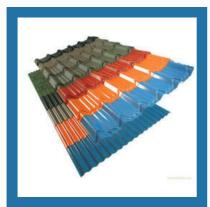

# **ROOFING SHEET**

Green Roofing Sheets

Blue Galvanized Roofing Sheets

Steel Roofing Sheets

Cold Rolled Galvanized Roofing Sheets

# **ROOFING STEEL SHEETS**

Color Coated Roofing Steel Sheets

Color Roofing Steel Sheets

Color Precoated Steel Sheets

Galvanized Roofing Steel Sheets