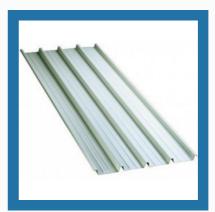

# **ROOFING SHEET**

Green Roofing Sheets

Blue Galvanized Roofing Sheets

Steel Roofing Sheets

Cold Rolled Galvanized Roofing Sheets