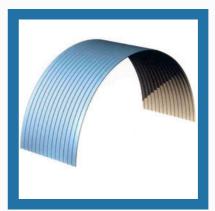

# **ROOFING SHEET**

Green Roofing Sheets

Blue Galvanized Roofing Sheets

Steel Roofing Sheets

Cold Rolled Galvanized Roofing Sheets

# **ROOFING STEEL SHEETS**

Color Coated Roofing Steel Sheets

Color Roofing Steel Sheets

Color Precoated Steel Sheets

Galvanized Roofing Steel Sheets